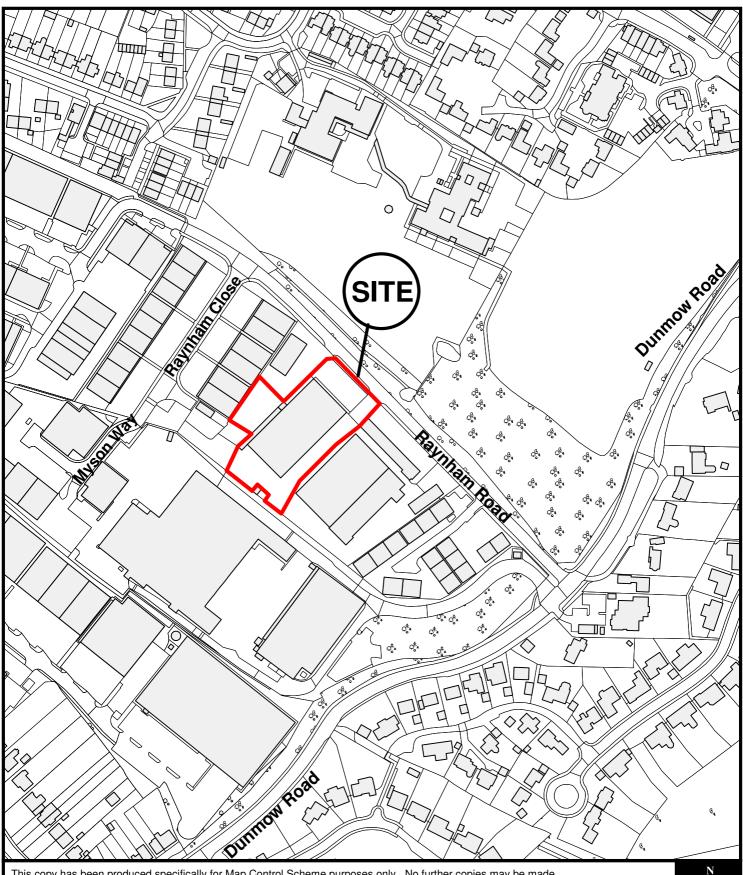

East Herts Council Wallfields Pegs Lane Hertford SG13 8EQ Tel: 01279 655261 Address: Units C D And E Raynham Road, Bishops Stortford, CM23 5PN Reference: 3/18/1213/FUL Scale: 1:2500 O.S Sheet: TL5021 Date of Print: 04 July 2019